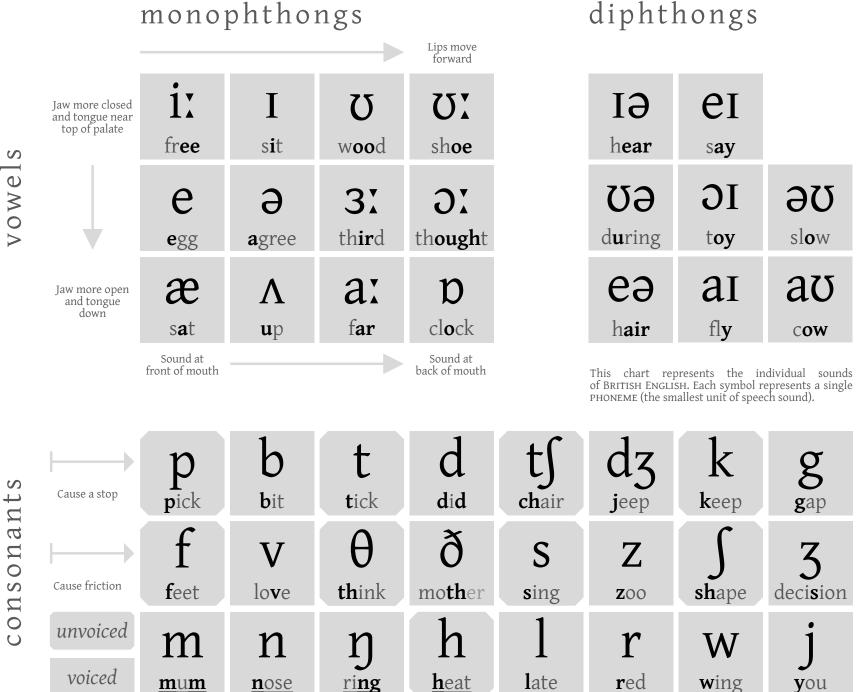

Nasal

| monophthongs |            |                   |                  | diphthongs    |              |                   |              |                   |
|--------------|------------|-------------------|------------------|---------------|--------------|-------------------|--------------|-------------------|
|              | 1X<br>free | I<br>s <b>i</b> t | <b>U</b><br>wood | UX<br>shoe    | voiced       | IƏ<br>hear        | eI<br>say    |                   |
| vowels       | egg        | agree             | 3X<br>third      | OX<br>thought | <u>nasal</u> | Value     during  | OI<br>toy    | 3U<br>slow        |
|              | æ          | Λ<br>up           | a:<br>far        | n D clock     | unvoiced     | eə<br>hair        | aI<br>fly    | av                |
|              | p<br>pick  | b                 | t tick           | d             | ts<br>chair  | d <sub>jeep</sub> | k<br>keep    | g<br>gap          |
| consonants   | f feet     | V<br>love         | $\theta$         | ð<br>mother   | S<br>sing    | <b>Z</b>          | <b>Shape</b> | <b>3</b> decision |
|              | mum        | nose              | ŋ                | h<br>heat     | late         | red               | W<br>wing    | <b>j</b><br>you   |